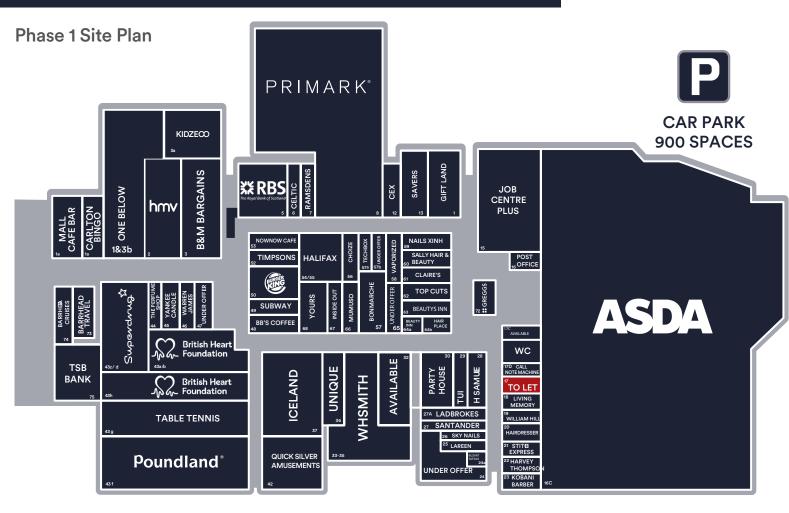

## Phase 1 Unit 17, The Centre, Livingston, EH54 6HR

- Ground Floor and First floor retail unit
- Close proximity to ASDA
- Other nearby retailers include Greggs, Iceland, H Samuel, Primark and Poundland

#### Description

The Centre Livingston offers 7,200 car parking spaces. With key fashion anchors including Flannels, River Island, Primark, JD, M&S, H&M and Schuh, The Centre is the natural choice for the fashion-conscious shopper. This offer is bolstered by other popular retailers such as Boots, Superdrug and F&B outlets including Five Guys, Wagamama, Nando's, Subway and Greggs. It benefits from circa 1,166,666 visitors a month.